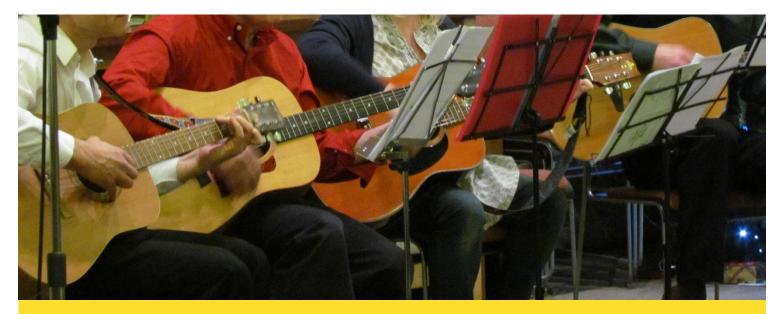

# **Adult Guitar Classes**

### Classes for different levels of ability including complete beginners

Please contact us for further details

The weekly term-time classes are taught by experienced teacher and guitarist, Steve Gower. Acoustic and Electric welcome.

#### **Thursday evenings**